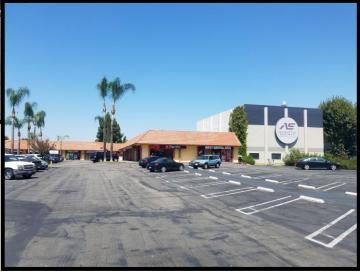

**OCCUPANCY: Immediate** 

**PARKING:** Excellent front parking

\* Adjacent to Ralph's Supermarket & Athletic **COMMENTS:** 

Society Gym

\* High traffic count of over 30,000 +/- cars per day

\* Prominent signage on building & monument sign

\* Walking distance to many area amenities

\* Just west of Topanga Canyon Boulevard