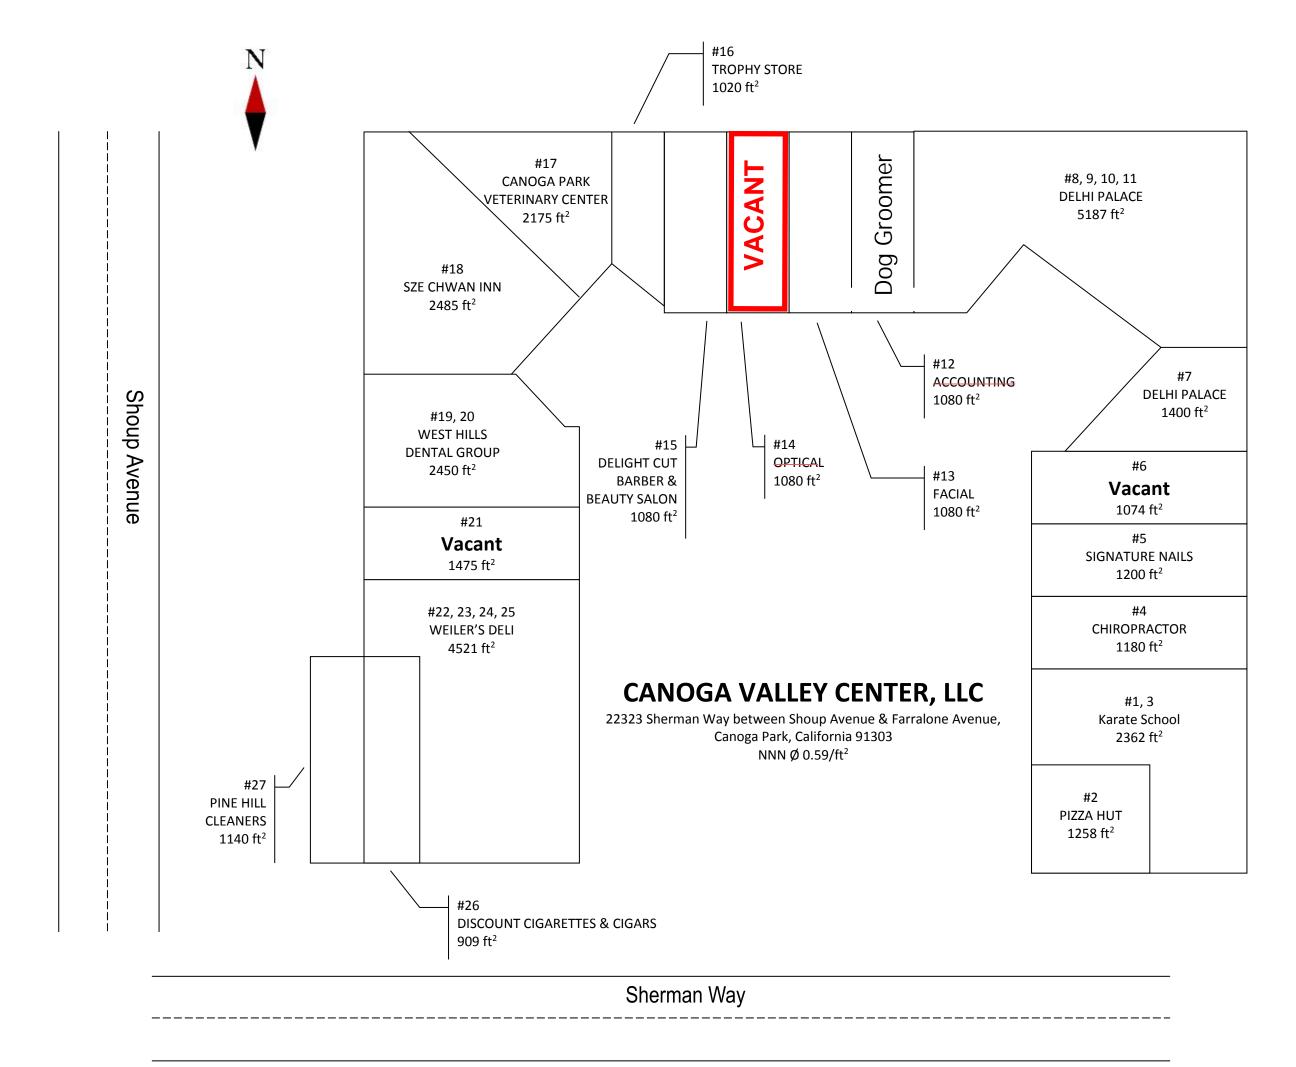

## **Prime Retail Shopping Center for Lease** 22323 SHERMAN WAY

LOCATION: 22323 Sherman Way

West Hills, Ca 91303

SIZE: **Unit 14** – 1,080 +/- square feet

\$1.65 per square foot, NNN (\$0.59) **RENTAL RATE:** 

**OCCUPANCY: Immediate** 

**PARKING:** Excellent front parking

\* Adjacent to Ralph's Supermarket & Athletic **COMMENTS:** 

Society Gym

\* High traffic count of over 30,000 +/- cars per day

\* Prominent signage on building & monument sign