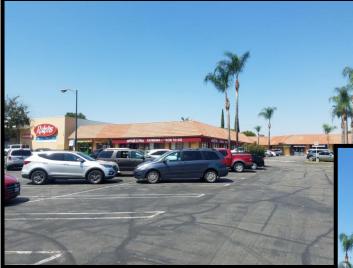

**OCCUPANCY: Immediate** 

**PARKING:** Excellent front parking

\* Adjacent to Ralph's Supermarket & Athletic **COMMENTS:** 

Society Gym

\* High traffic count of over 30,000 +/- cars per day

\* Prominent signage on building & monument sign

\* Walking distance to many area amenities

\* Just west of Topanga Canyon Boulevard